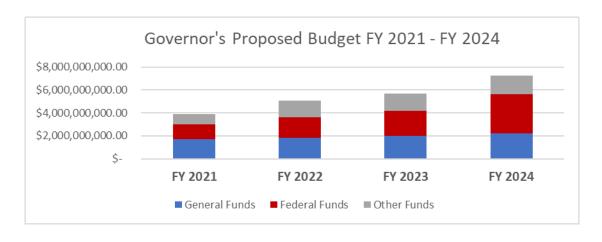

Below is a breakdown of South Dakota's budget by General (61% of this fund comes from sales & use taxes), Federal, and Other Funds. The graph below shows that our state has experienced a huge, one-time federal cash influx that corresponds with unusually high sales tax collections.