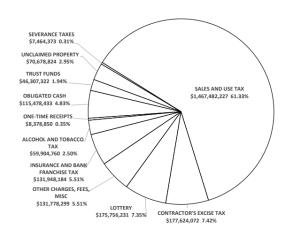

#### **OVERVIEW:**

South Dakota is a sales tax driven state. The state sales tax accounts for over 60% of the state's general fund revenue and approximately 19% of the state's total budget. Within the past 10 years, SD's budget has also almost doubled for multiple reasons. It's clear that since the start of the COVID pandemic, South Dakota has experienced an extraordinary increase in state revenues. Some of this comes from economic growth and some from inflation, but much of it stems from an unprecedented amount of one-time federal funding.

# FY 2023 GENERAL FUND RECEIPTS

General Fund Total: \$2,392,801,575